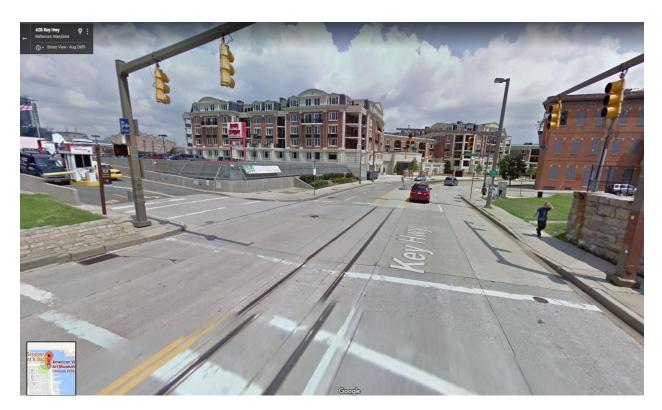

1. Abundant metered parking available on Covington Street and Key Highway. Meters hold up to 10 hours at a time, are \$2/hr (\$16, 7am – 3pm), and take coin or credit card. If at the light facing the AVAM, make a right onto Covington. Parking is on Covington.

2. One light before Covington, 402 Key Hwy, Rusty Scupper parking lot. Make a left into the parking lot, one light before Covington and the first building of the AVAM. (same parking lot as the Staff Holiday Party). \$12 for the day