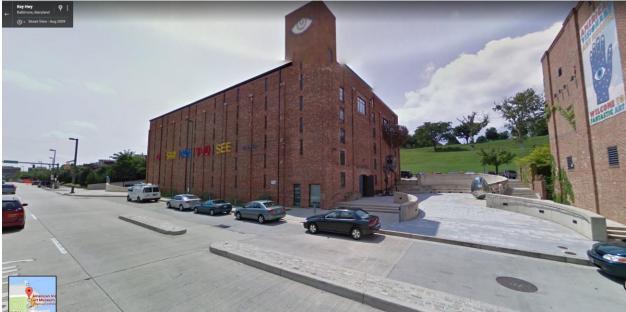

## Staff Retreat Transportation Thursday, September 28, 2017 8:00am – 3:00pm

Venue location: American Visionary Art Museum 800 Key Highway Baltimore MD 21230

Our event is in the third building of the museum. It is the building with "O Say Can You See" on the outside of the building.

1. Abundant metered parking available on Covington Street and Key Highway. Meters hold up to 10 hours at a time, are \$2/hr (\$16, 7am – 3pm), and take coin or credit card. If at the light facing the AVAM, make a right onto Covington. Parking is on Covington.