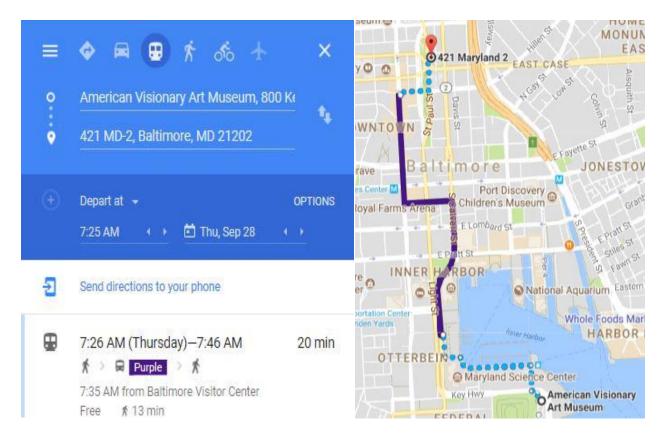

3. Bus from Fallsway to AVAM (free)

4. Bus from AVAM to Fallsway (bus ride at cost)