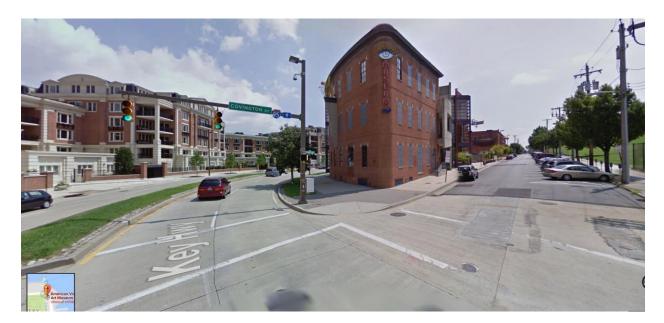

1. Abundant metered parking available on Covington Street and Key Highway. Meters hold up to 10 hours at a time, are \$2/hr (\$16, 7am – 3pm), and take coin or credit card. If at the light facing the AVAM, make a right onto Covington. Parking is on Covington.

2. One light before Covington, 402 Key Hwy, Rusty Scupper parking lot. Make a left into the parking lot, one light before Covington and the first building of the AVAM. (same parking lot as the Staff Holiday Party). \$12 for the day